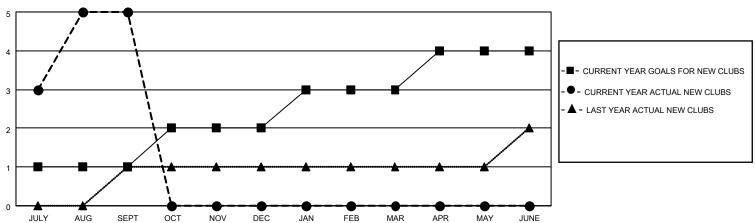

## MONTHLY MEMBERSHIP PROGRESS REPORT

LOCATION HONG KONG, CHINA

District 303

Results as of: 9/30/2021

| Clubs                 |               |           |               | Members               |                        |                         |                                                    |
|-----------------------|---------------|-----------|---------------|-----------------------|------------------------|-------------------------|----------------------------------------------------|
| RESULTS FOR 2021-2022 |               |           |               | RESULTS FOR 2021-2022 |                        |                         |                                                    |
| QUARTER               | NEW CLUB GOAL | NEW CLUBS | DROPPED CLUBS | QUARTER MEME          | BER GROWTH NET<br>GOAL | MEMBER GROWTH<br>ACTUAL | DROPPED<br>MEMBERS ACTUAL<br>(including transfers) |
| JULY/AUG/SEPT         | 1             | 5         | 0             | JULY/AUG/SEPT         | 25                     | 325                     | 119                                                |
| OCT/NOV/DEC           | 1             | 0         | 0             | OCT/NOV/DEC           | 25                     | 0                       | 0                                                  |
| JAN/FEB/MAR           | 1             | 0         | 0             | JAN/FEB/MAR           | 25                     | 0                       | 0                                                  |
| APR/MAY/JUNE          | 1             | 0         | 0             | APR/MAY/JUNE          | 25                     | 0                       | 0                                                  |