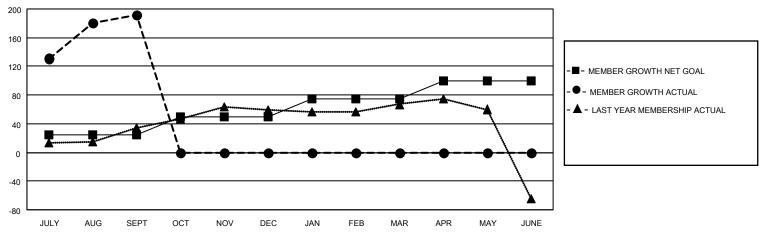

## MONTHLY MEMBERSHIP PROGRESS REPORT

LOCATION HONG KONG, CHINA

District 303

Results as of: 9/30/2021

| Clubs                 |               |           |               | Members               |                        |                         |                                                    |
|-----------------------|---------------|-----------|---------------|-----------------------|------------------------|-------------------------|----------------------------------------------------|
| RESULTS FOR 2021-2022 |               |           |               | RESULTS FOR 2021-2022 |                        |                         |                                                    |
| QUARTER               | NEW CLUB GOAL | NEW CLUBS | DROPPED CLUBS | QUARTER MEME          | BER GROWTH NET<br>GOAL | MEMBER GROWTH<br>ACTUAL | DROPPED<br>MEMBERS ACTUAL<br>(including transfers) |
| JULY/AUG/SEPT         | 1             | 5         | 0             | JULY/AUG/SEPT         | 25                     | 325                     | 119                                                |
| OCT/NOV/DEC           | 1             | 0         | 0             | OCT/NOV/DEC           | 25                     | 0                       | 0                                                  |
| JAN/FEB/MAR           | 1             | 0         | 0             | JAN/FEB/MAR           | 25                     | 0                       | 0                                                  |
| APR/MAY/JUNE          | 1             | 0         | 0             | APR/MAY/JUNE          | 25                     | 0                       | 0                                                  |